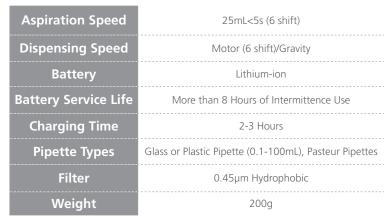

## **Features**

- Compatible with most of the plastic and glass pipettes from 0.1 -100mL
- Six speeds of selection for aspiration and dispensing different liquids
- Large LCD display showing low battery warning and speed settings
- Enables single-handed operation with minimum effort
- Light and ergonomic design providing easy usability
- High capacity Li-ion battery enable long runtime of operation
- Powerful pump fills a 25mL pipette in<5 seconds
- 0.45µm replaceable hydrophobic filter
- Rechargeable during use