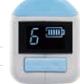

Large LCD display showing low battery warning and speed settings

Select the desired coarse speed by pressing the button +/-

DUB Levo Plus

Aspiration operation buttons

Operating button for motor and gravity dispensing